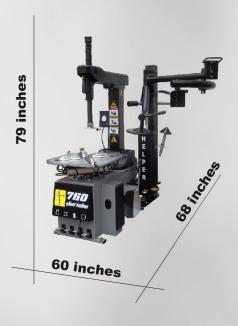

## SPECIFICATIONS

|                          | <b>JTC760</b>   |
|--------------------------|-----------------|
| Outer-Clamping Range:    | 12"-24"         |
| Inner-Clamping Range:    | 14"-26"         |
| Maximum Tire Diameter:   | 44"             |
| Maximum Tire Width:      | 19"             |
| Air Supply Requirements: | 120-145 PSI     |
| Power Requirements:      | 110V, 1PH, 60HZ |
| Table Motor:             | 1.5HP           |
| Built-in Bead Blaster:   | YES             |
| Warranty:                | 1 YEAR          |
| Pneumatic Helper:        | Optional        |
| Shipping Weight:         | 850LBS.         |