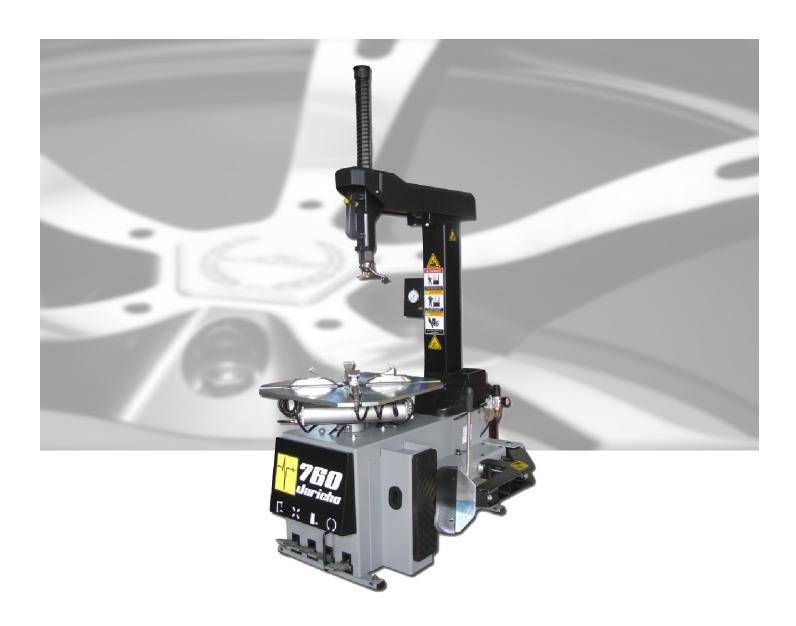

# TIRE CHANGER

## SPECIFICATIONS

|                          | <b>JTC760</b>   |
|--------------------------|-----------------|
| Outer-Clamping Range:    | 12"-24"         |
| Inner-Clamping Range:    | 14"-26"         |
| Maximum Tire Diameter:   | 44"             |
| Maximum Tire Width:      | 19"             |
| Air Supply Requirements: | 120-145 PSI     |
| Power Requirements:      | 110V, 1PH, 60HZ |
| Table Motor:             | 1.5HP           |
| Built-in Bead Blaster:   | YES             |
| Warranty:                | 1 YEAR          |
| Pneumatic Helper:        | Optional        |
| Shipping Weight:         | 850LBS.         |