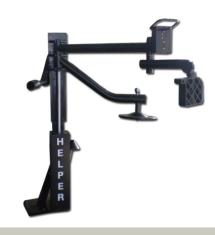

THE OPTIONAL JTC HELPER
COMES WITH THREE
STANDARD FEATURES:
BEAD DISC LIFTER,
BEAD ROLLER, AND A BEAD
PRESS THAT ARTICULATES AS
YOU DE-MOUNT OR
MOUNT A TIRE.
THIS IS ALL CONTROLLED BY
A PNEUMATIC VALVE WITH A
TOGGLE SWITCH.