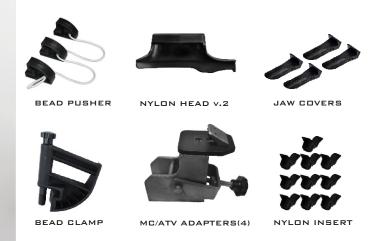

------|-----------------|
| Outer-Clamping Range:    | 12"-24"         |
| Inner-Clamping Range:    | 14"-26"         |
| Maximum Tire Diameter:   | 44"             |
| Maximum Tire Width:      | 19"             |
| Air Supply Requirements: | 120-145 PSI     |
| Power Requirements:      | 110V, 1PH, 60HZ |
| Table Motor:             | 1.5HP           |
| Built-in Bead Blaster:   | YES             |
| Warranty:                | 1 YEAR          |
| Pneumatic Helper:        | Optional        |
| Shipping Weight:         | 850LBS.         |



THE OPTIONAL JTC HELPER
COMES WITH THREE
STANDARD FEATURES:
BEAD DISC LIFTER,
BEAD ROLLER, AND A BEAD
PRESS THAT ARTICULATES AS
YOU DE-MOUNT OR
MOUNT A TIRE.
THIS IS ALL CONTROLLED BY
A PNEUMATIC VALVE WITH A
TOGGLE SWITCH.



#### OPTIONAL ACCESSORIES



#### **Distributed By:**

JERICHO EQUIPMENT & SUPPLY
#208 1730 COAST MERIDIAN RD.,
PORT COQUITLAM, B.C.
CANADA V3C 3T8
SALES (604) 762-5050
SERVICE (604) 808-5100
PARTS (604) 506-7631